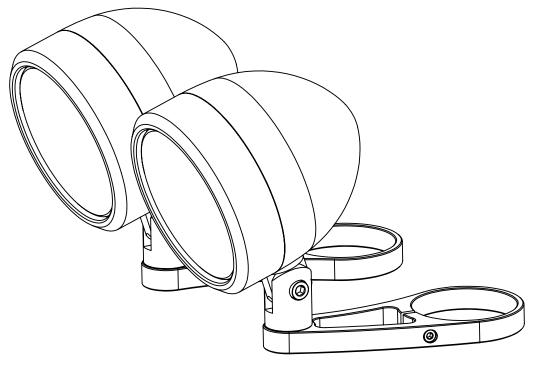

## Installation Instructions Billet Headlamps

LIG-1000

Contents of TWIN HEADLAMP Assembly

Brackets – For USD (upside-down) or RWU (right way up)

2 off Alloy BRACKET to suit Customer requirement 2 off Allen Bolts (M4x30 Skt Cap)

## Knuckles

2 off Male

2 off Female

8 off M3x8 Skt Cap

2 off M6x25 Skt Cap

2 off M6x16 Skt Cap

2 off M6 Washer

2 off M6 Nyloc Nut

## Headlamp Assembly 2 Sets

2 off Reflector - HLUTRCHU

2 off H4 Bulb

2 off Pilot Bulb

2 off Pilot Bulb Holder

2 off O-Ring

2 off Front Rim - Threaded

2 off Inner Ring - Notched

2 off Main Body

2 off Black Plastic Plugs

6 off Plug Spade Connectors

Rear view of H4 Bulb Showing wire connections