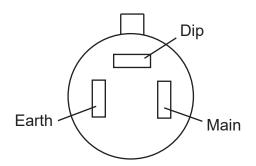

2 off Main Body

2 off Black Plastic Plugs

6 off Plug Spade Connectors

Rear view of H4 Bulb Showing wire connections