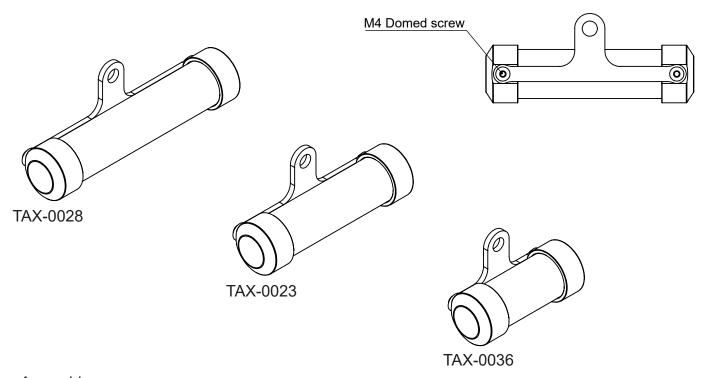

## Cylindrical Tax Disc Holder

TAX-0023, TAX-0028, TAX-0036

## Enclosed:

1 off fully assembled tax disc holder

TAX-0023 = UK

TAX-0028 = Australia

TAX-0036 = France

## Assembly

- 1. Remove one domed screw with the allen key supplied.
- 2. One cap and the clear tube can now be removed.
- 3. Carefully roll your new disc, insert into clear tube, then use the opaque film rolled inside the disc to hold it in place.
- 4. Replace the cap and screw, do not over tighten.